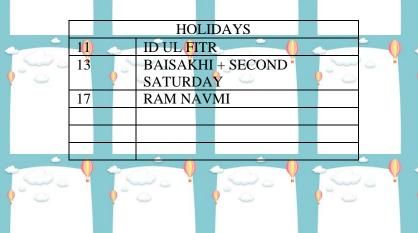

#### **D.A.V.PUBLIC SCHOOL, SRI MUKTSAR SAHIB** AFFILIATED TO C.B.S.E., NEW DELHI

Yearly Calendar Session 2024-2025

|          | SALI  | ENT FEATURES   |   |
|----------|-------|----------------|---|
| 0        | 7 0 0 | WORLD HEALTH   |   |
|          | 3     | DAY            | Ĩ |
| <b>?</b> | 13 💡  | BAISAKHI 📍 🥌   |   |
|          | 22    | EARTH DAY      |   |
|          | 23    | BOOK DAY       |   |
|          | 24    | PANCHAYATI DAY |   |
|          | 25    | WORLD MALARIA  |   |
| 0-       |       | DAY ()         | 0 |
| 10       |       |                | - |
| Ŷ        | 9     |                |   |
|          |       |                |   |

|        |     |       |       |        |     |                                         |     |              | _  |
|--------|-----|-------|-------|--------|-----|-----------------------------------------|-----|--------------|----|
|        |     | CU    | RRICU | JLAR a | & C | O-CURRICU                               | JLA | R            |    |
|        |     |       | 3     | - AC]  | ΓIV | ITIES 🦳 🌔                               | ) < | •            | (  |
| · ···· | 6   |       | 6     | ACT    | ON  | HEALTHY                                 | FOC | D V/S        | 2  |
| 0      |     | 5     |       | JUNK   | FC  | OD                                      |     | <b>?</b> ~ ~ |    |
|        | 12  |       |       | BAIS   | AK  | HI MELA                                 |     |              |    |
|        | 22  |       |       | POST   | ER  | MAKING                                  |     |              |    |
|        |     |       |       | COM    | PET | TITION ON H                             | EAR | TH           |    |
|        |     |       |       | DAY    |     |                                         |     |              |    |
| -      |     |       | 3     | ~_()   |     |                                         | ) < |              | -( |
| -      | 0   |       | e l   | 0      |     | ~~~~~~~~~~~~~~~~~~~~~~~~~~~~~~~~~~~~~~~ |     | 5000         | 2  |
| 0      |     | 1     | 0     |        |     |                                         |     | <u> </u>     |    |
|        | 100 | 6 - N |       | 100    |     |                                         | 8   |              | •  |