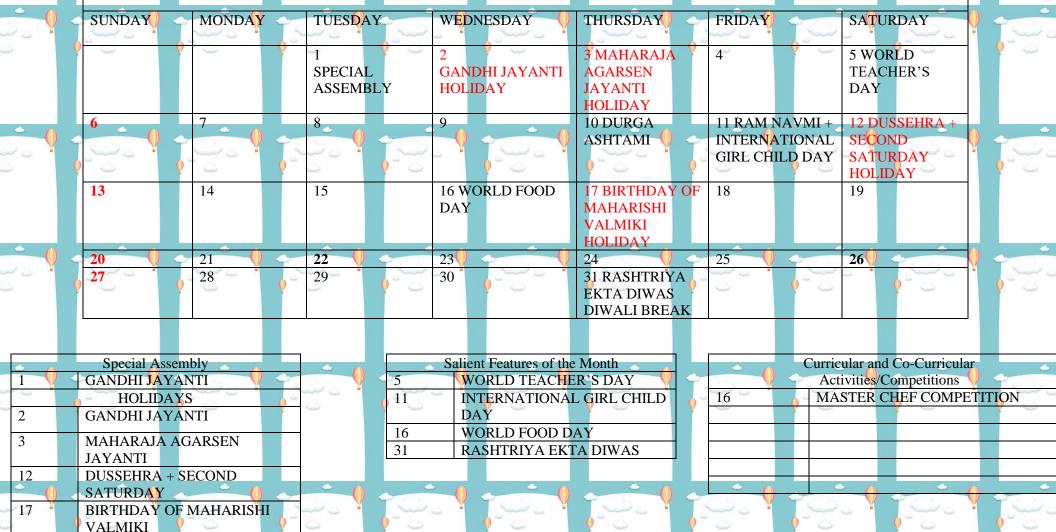

| DCT | DBER | 2024 |
|-----|------|------|
|     |      |      |

| 200 | 9  | SUNDAY. | 9 | MONDAY     | 92 | TUESD    | AY  | WEDN   | ESDAY         | THURSDAY            | 9        | FRIDAY    | 10          | SATURDAY      |
|-----|----|---------|---|------------|----|----------|-----|--------|---------------|---------------------|----------|-----------|-------------|---------------|
|     | 0  | - O     | 0 | - O        | •  | 0        |     |        |               |                     | 0        | 0         |             |               |
|     |    |         |   |            |    | 1        |     | 2      |               | 3 MAHARAJA          | <b>L</b> | 4         |             | 5 WORLD       |
|     |    |         |   |            |    |          |     | GAND   | HI JAYANTI    | AGARSEN             |          | PPT ON TR | AFFIC       | TEACHER'S     |
|     |    |         |   |            |    |          |     | HOLID  | AY            | JAYANTI             |          | SIGNALS A | AND         | DAY           |
|     |    |         |   |            |    |          |     |        |               | HOLIDAY             |          | ROAD SAF  | <b>E</b> TY |               |
| - 0 |    | 6 🔶 💧   |   | 7 🔷 🔿      | ~  | 8~       |     | 9      | 0             | 10 DURGA            |          | 11 RAM N  | AVMI +      | 12 DUSSEHRA + |
|     | 1  |         |   | $\bigcirc$ | TE | Da Y     | YO. |        |               | ASHTAMI             |          | INTERNAT  | TIONAL      | SECOND        |
|     | () | ° _ `   | • |            | 0  | <u>َ</u> |     | (      |               |                     | 0        | GIRL CHI  | D DAY       | SATURDAY      |
|     | Ĩ  |         |   |            |    |          |     |        |               |                     |          |           |             | HOLIDAY       |
|     |    | 13      |   | 14         |    | 15       |     | 16 WOI | RLD FOOD      | 17 BIRTHDAY         | ζOF      | 18        |             | 19            |
|     |    |         |   |            |    |          |     | DAY    |               | MAHARISHI           |          |           |             | COLOURING     |
|     |    |         |   |            |    |          |     |        |               | VALMIKI             |          |           |             | COMPETITION   |
| -   |    |         |   |            | -  | -        |     |        |               | HOLIDAY             |          |           | -           |               |
|     | 1  | 20      |   | 21         | 4  | 22       | TO. | 23     | $\sim_{\sim}$ | 24                  |          | 25        | CO T        | 26            |
|     |    | °       | • | ° 👝 👘      | 0  | 0        |     | (      | ° 🍊 👘         |                     | 0        |           | 0° 🔿        | PUPPET SHOW   |
|     | 1  | 27      |   | 28         |    | 29       |     | 30     |               | <b>3</b> 1 RASHTRIY | 'A       |           |             |               |
|     |    |         |   |            |    |          |     | DIWAL  | I             | EKTA DIWAS          |          |           |             |               |
|     |    |         |   |            |    |          |     | CELEB  | RATION        | DIWALI BRE          | 4K       |           |             |               |
|     |    | L       |   | 1          |    |          |     |        |               |                     |          |           |             |               |

|      |      | 1 |           |                         | 1 0  |
|------|------|---|-----------|-------------------------|------|
| -    | 20 1 |   | Special A | ssembly                 |      |
| 0    |      | ( |           | • • • ·                 |      |
|      |      |   | HOLII     | DAYS                    |      |
|      | 2    |   | GANDHI JA | AYANTI                  |      |
|      |      |   |           |                         |      |
|      | 3    |   | MAHARAJ   | <mark>A A</mark> GARSEN |      |
|      | -    |   | JAYANTI   | ÷ (                     | N    |
| 20   | 12   | 0 | DUSSEHRA  | + SECOND                | 100  |
| 0    |      | ( | SATURDA   | Y                       | 0-72 |
| 1000 | 17   |   | BIRTHDAY  | <b>OF</b> MAHARISI      | HI   |
|      |      |   | VALMIKI   |                         |      |

| 000    | Salient Features of the Month |
|--------|-------------------------------|
| 5      | WORLD TEACHER'S DAY           |
| 11     | INTERNATIONAL GIRL CHILD      |
|        | DAY                           |
| 16     | WORLD FOOD DAY                |
| 31     | RASHTRIYA EKTA DIWAS          |
| $\sim$ |                               |

|       | 0   |              |                              | 1   |     |
|-------|-----|--------------|------------------------------|-----|-----|
| 20 Y  |     | Curricular a | nd Co-Curricular             |     | 00  |
| 0     | Q ( | Activities   | Competitions                 | (   | > _ |
| 4     |     | PPT ON 7     | Γ <mark>RA</mark> FFIC SIGNA | LS  | AND |
|       |     | ROAD SA      | AFETY                        |     |     |
| 19    |     | COLOUR       | RING COMPETIT                | IOI | Ν   |
| 26    |     | PUPPET       | SHOW                         |     |     |
| 30 () | 0   | DIWALI       | <b>CELEBRATION</b>           |     |     |
| 100   |     | 17           |                              |     |     |