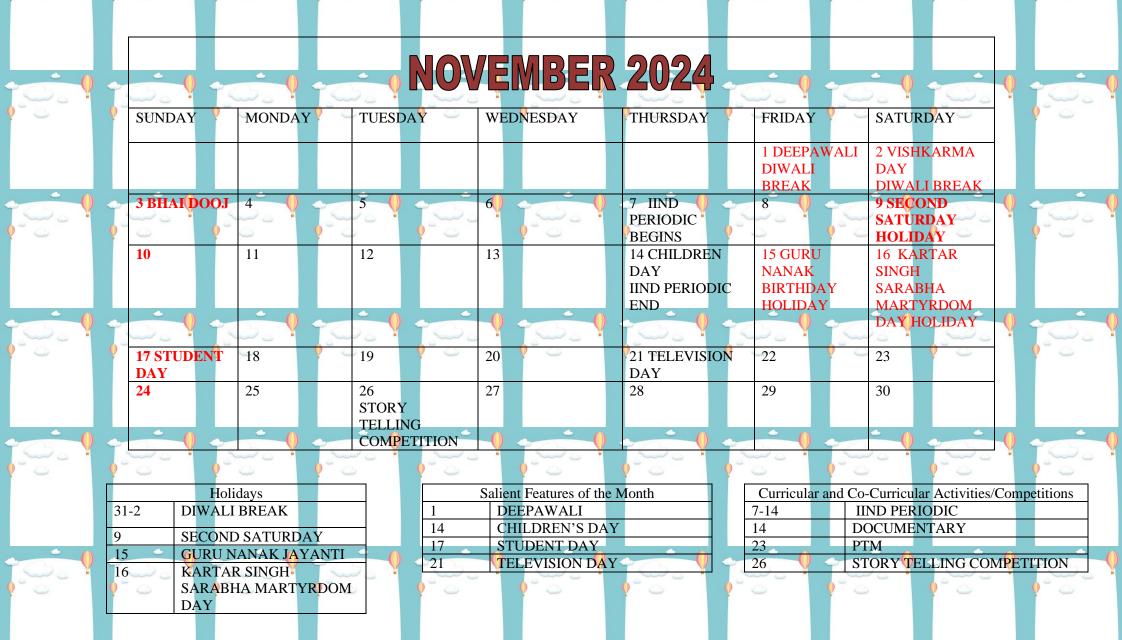

# **DECEMBER 2024**

| Y  | ç | SUNDAY           | Q    |       | MOND             | AY C | TUESI       | DAY     | WEI | NESDAY     | 9 | THURSDAY  | 9°2  | FRIDA          | r 🔶 💆                       | SATU | JRDAY                     |
|----|---|------------------|------|-------|------------------|------|-------------|---------|-----|------------|---|-----------|------|----------------|-----------------------------|------|---------------------------|
|    |   | 1 WORLD A<br>DAY | ID.  | 5     | 2                |      | 3           |         | 4   |            |   | 5         |      | BAHAI<br>MARTY | J TEGH<br>DUR JI<br>(RDOM'S | 7    |                           |
| -0 | < | 800              | ļ    | 2     | 9                |      | 10          |         | Ŷ   |            | 0 | 12        |      | DAY<br>13      | •<br>•<br>•<br>•            | DAY  | NUAL<br>+ SECOND<br>JRDAY |
|    |   | 15               |      |       | 16 VIJA<br>DIWAS |      | 17          |         | 18  |            |   | 19        |      | 20             |                             | 21   |                           |
|    |   | 22 NATION        |      |       | 23               |      | 24          |         |     | HRISTMAS + |   | 26 WINTER |      | 27 WIN         |                             |      | INTER                     |
| 0  |   | MATHEMA          | TI   | CS    |                  |      |             | STMAS 👝 | WIN | TER BREAK  |   | BREAK     |      | BREAK          | -                           | BREA | AK 🔹 🌔                    |
| Y  | < | DAY              | ~    | 6     | S. Y             |      | / · · · · · | BRATION | Y   | TO Y       | ~ |           | 42   | S. Y           | - C.                        | Y    | TO                        |
|    | ( | 29 WINTER        | L () | ) ~ < | 30 WIN           |      | 31 WI       |         |     | ●° △ ¯     | 0 | °         | 0° < | 5              | 0° 0                        |      | 0° 👝 🗍                    |
|    |   | BREAK            |      |       | BREAK            |      | BREA        | K       |     |            |   |           |      |                |                             |      |                           |
|    |   |                  |      |       |                  |      |             |         |     |            |   |           |      |                |                             |      |                           |
|    |   |                  |      |       |                  |      |             |         |     |            |   |           |      |                |                             |      |                           |
|    |   |                  |      |       |                  |      | _           |         |     |            |   |           |      |                |                             |      |                           |

| ۵               |       | 🗢 🔥 Holidays 🗢 🔥     |     |    | Salient Features of the Month 🔷 🔥 |   | •   | Curricular and C | o-Curricular          |    | <u>م</u>       |
|-----------------|-------|----------------------|-----|----|-----------------------------------|---|-----|------------------|-----------------------|----|----------------|
| °O <sub>a</sub> | 6     | GURU TEGH BAHADUR JI | N Y | 0  |                                   | 0 | Sa. | Activities/Co    | mpetitions            | 19 | O <sub>2</sub> |
| ° ° °           | 0     | MARTYRDOM'S DAY      | -   | 01 | WORLD AIDS DAY                    | 0 | 14  | 💧 🖌 ANNUA        | L DAY                 |    | 0              |
|                 | 14    | SECOND SATURDAY      |     | 16 | VIJAY DIWAS                       |   | 24  | CHRIST           | MAŚ                   |    |                |
|                 | 25-31 | WINTER BREAK         |     | 22 | NATIONAL MATHEMATICS              |   |     | CELEBR           | R <mark>ATI</mark> ON |    |                |
|                 |       |                      |     |    | DAY                               |   |     |                  |                       |    |                |