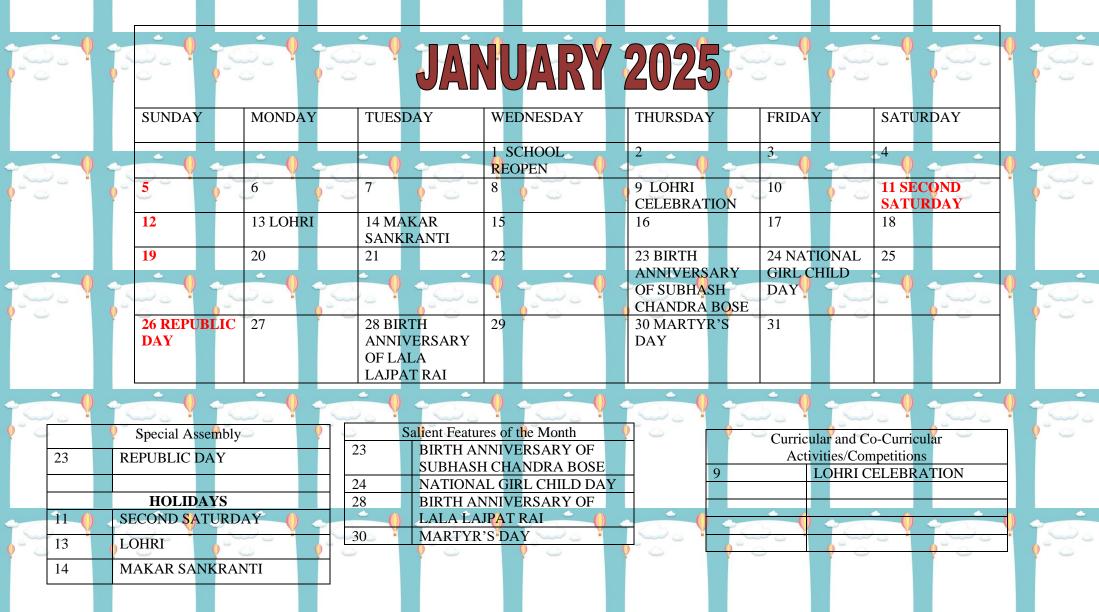

# **FEBRUARY 2025**

| 0    | <u> </u>    |     | · · ·               | <u></u> |                 | -       | <u></u> |       | -      | ۵         | 0      | · · ·            |   |          | 0     | -              |   | <    |                     | -             | 0 |    |
|------|-------------|-----|---------------------|---------|-----------------|---------|---------|-------|--------|-----------|--------|------------------|---|----------|-------|----------------|---|------|---------------------|---------------|---|----|
| 10   |             | 1   | SUNDAY              | T C     | MONDA           | Y       | 2       | TUESI | DAY    | 00        | WEI    | DNESDAY          |   | THURSDAY | T     | FRIDA          | Y | 5    | SATU                | IRDAY         | Y | Y  |
| 🌔 🗘  |             | 0   | <u> </u>            | 0 2     | 3               | 0       | 0       |       | 0      | 0         |        | 0° 🍊 👘           | 0 | ° 🎧 👘    | 🌵 🕹 🖉 | 5              | 0 | ° 0  |                     | 🤎 🗘 🗍         |   | 0  |
|      |             |     |                     |         |                 |         |         |       |        |           |        |                  |   |          |       |                |   |      | 1                   |               |   |    |
|      |             |     | 2                   |         | 3               |         | 2       | 4     |        |           |        | ERM END<br>EMBLY |   | 6        |       | 7              |   |      |                     | COND<br>JRDAY |   |    |
| -    | <b>~</b> () | -   | 9 ()                | 0       | 10 ()           | -       |         | 11_() | ~      | -         | 12     | ~ ()             |   | 13 ()    | 0     | 14 ()          |   |      | 15 ())              |               | 0 | -  |
| •••• | 20 1        | 0-5 | <b>16</b>           | 6 ° ¢   | 17 FINA<br>EXAM | • • • • | 0.0     | 18    | ę-     | 20        | 19     | 6.00 x           | Ó | 20~~~    | 6. S  | 21             | ę | ol   | 22                  | • ~ ~ ~ ~     | Y | 0- |
|      |             |     | 23                  |         | BEGINS<br>24    | •       | 2       | 25    |        |           |        | IAHA<br>VRATRI   |   | 27       |       | 28             |   |      |                     |               |   |    |
|      | •           |     |                     |         |                 | •       |         | •     | •<br>• |           | Q      |                  | • |          |       |                | • |      | - <b>(</b>          |               | • |    |
| [    |             |     | Assembl             | ·       |                 |         |         |       |        | Salient F | eature | es of the Month  |   |          |       | Curric<br>Acti |   |      | -Curric<br>petition |               |   |    |
|      | 5           | TI  | ERM END A           | SSEM (  | BLY             |         |         |       |        |           |        |                  |   |          |       |                |   |      |                     |               |   |    |
| 1.0  | 8           | SI  | HOLIDA<br>ECOND SAT |         | 4Y-             |         | 0       |       |        |           | Q      |                  |   |          | 10    |                |   | 0    |                     |               | • | 25 |
|      | 26          | М   | AHA SHIVR           | ATRI    |                 |         |         |       | *      |           |        |                  | 4 |          |       |                |   | 1990 |                     |               |   | Ť  |