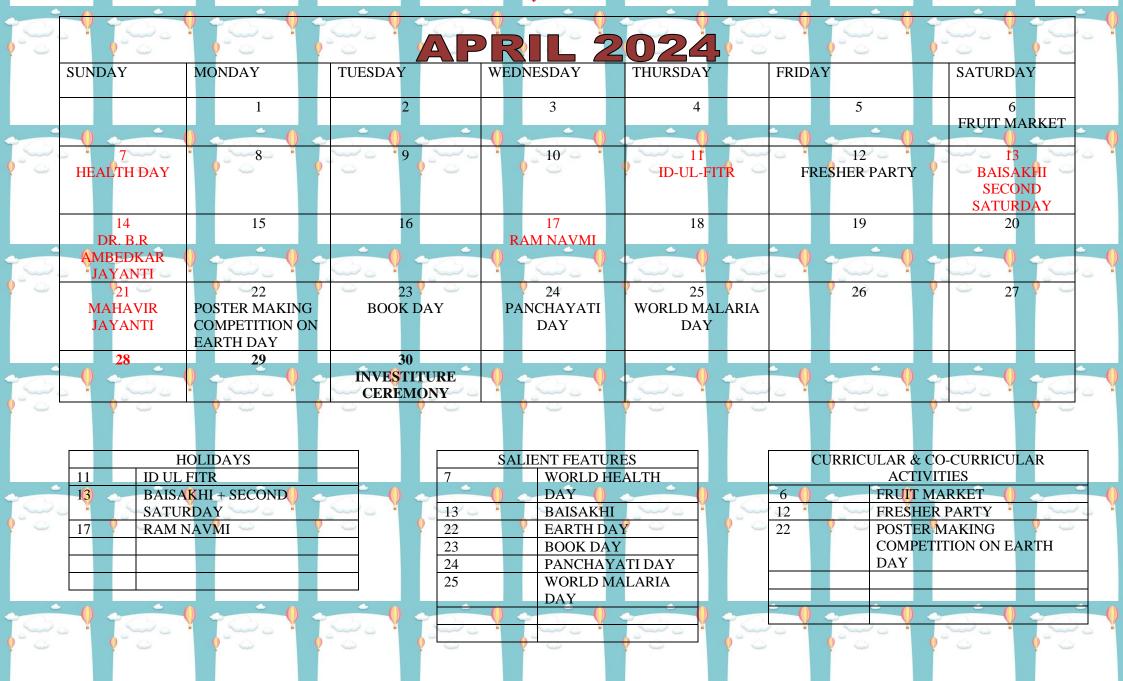

# **MAY 2024**

|               | SUNDAY    | MONDAY | TUESDAY                       | WEDNESDAY       | THURSDAY     | FRIDAY           | SATURDAY        |            |
|---------------|-----------|--------|-------------------------------|-----------------|--------------|------------------|-----------------|------------|
| ~ <b>`</b> () |           |        |                               |                 |              |                  |                 |            |
|               |           | ~~~~ · |                               | o to to to to   |              | ~~~ · · · · ·    | · 4 a ·         | . ~ ~ ·    |
| 0             | V         | V 🗢 V  |                               | LABOUR DAY      | Y - Y        |                  | TECHNOLOGY      |            |
|               |           |        |                               | (ROLE PLAY ON   |              |                  | DAY             |            |
|               |           |        |                               | LABOURERS)      |              |                  |                 | -          |
|               | 5         | 6      | 7                             | 8               | 9            | 10               | 11              |            |
| <u> </u>      |           | ÷ ()   | ATHLETICS                     |                 | ÷ ()         |                  | SECOND          |            |
|               |           |        | DAY                           |                 |              |                  | <b>SATURDAY</b> |            |
|               | <b>12</b> | 43     |                               |                 |              | 17               |                 | ~~~ ·      |
| 0             | MOTHER'S  | V 🗢 V  | SPECIAL 🗢                     | INTERNATIONAL   | DENGUE DAY   |                  | Ý 🍛             |            |
|               | DAY       |        | ASSEMBLY ON                   | DAY OF FAMILIES | IST PERIODIC |                  |                 |            |
|               |           |        | MOTHER'S DAY                  |                 | BEGINS       |                  |                 |            |
|               | 19        | 21     | 21                            | 22              | 23           | 24               | 25              |            |
| <u>ه</u>      |           | ÷ ()   |                               | IST PERIODIC    | BUDDHA       |                  |                 |            |
|               |           |        |                               |                 | PURNIMA      |                  |                 | · · · · () |
|               |           |        |                               |                 | HOLIDAY      | ~~· ~~~          |                 | ~~~~·      |
| 0             | 26        | 27     | $\sim$ 28 $\checkmark$ $\sim$ | 29              | 2 30         | $\sim$ 31 $\sim$ | Ý 🍛             |            |
|               |           |        |                               | POOL PARTY      |              | PTM              |                 |            |
|               |           |        |                               |                 |              |                  |                 |            |
| _             |           |        |                               |                 |              |                  |                 |            |
|               | CDECK     |        |                               |                 | TO A         |                  |                 |            |

|    |    |   | SPEC  | IAL | ASSEMBLY    | r |                                         |    |
|----|----|---|-------|-----|-------------|---|-----------------------------------------|----|
| -( | 14 | 3 | MOT   | HEF | R'S DAY 🛛 🌖 | < |                                         | -( |
|    |    | ~ | ° • • | HOJ | LIDAYS      |   | ~~~~~~~~~~~~~~~~~~~~~~~~~~~~~~~~~~~~~~~ |    |
|    | 11 | 0 | SECC  | ND  | SATURDAY    | 7 | 0                                       |    |
|    | 23 |   | BUDI  | )HA | A PURNIMA   |   |                                         |    |
|    |    |   |       |     |             |   |                                         | -  |

|     | 3  | ALI | ENT FEATURES   |
|-----|----|-----|----------------|
| 5   |    | 0   | LABOUR DAY     |
| 0 . | 4  | -   | TECHNOLOGY DAY |
|     | 7  | Y   | ATHLETICS DAY  |
|     | 12 |     | MOTHER'S DAY   |
|     | 15 |     | FAMILY DAY     |
|     | 16 |     | DENGUE DAY     |
|     |    |     |                |

|       |     |            |     |          |     | - |
|-------|-----|------------|-----|----------|-----|---|
| CURR  | ICI | JLAR & CO- | CU  | RRICULAR |     |   |
|       |     | ACTIVITI   | ES  |          | ) 👴 |   |
| J-0 . |     | ROLE PLA   | ΥÇ  | N LABOUR | ERS |   |
| 16-22 | 1   | IST PERIOI | DIC | BEGINS   | Y   | 0 |
| 29    |     | POOL PAR   | ГΥ  |          |     |   |
| 31    |     | PTM        |     |          |     |   |
|       |     |            |     |          |     |   |