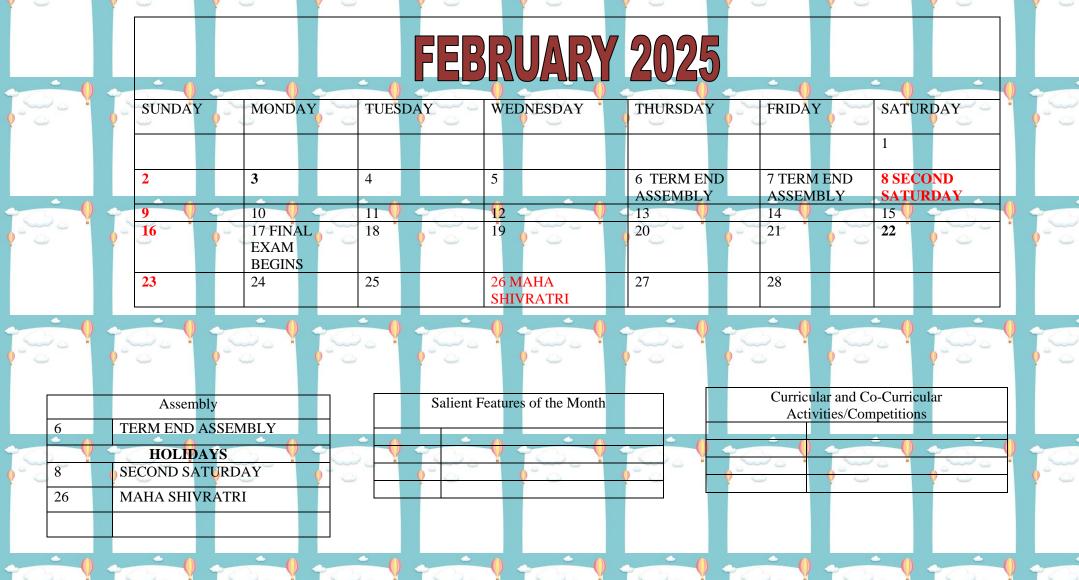

# **FEBRUARY 2025**

| 0    | <u> </u>    |     | · · ·               | <u></u> |                 | -       | <u></u> |       | -      | ۵         | 0      | · · ·            |   |          | 0     | -              |   | <    |                     | -             | 0 |    |
|------|-------------|-----|---------------------|---------|-----------------|---------|---------|-------|--------|-----------|--------|------------------|---|----------|-------|----------------|---|------|---------------------|---------------|---|----|
| 10   |             | 1   | SUNDAY              | T C     | MONDA           | Y       | 2       | TUESI | DAY    | 00        | WEI    | DNESDAY          |   | THURSDAY | T     | FRIDA          | Y | 5    | SATU                | IRDAY         | Y | Y  |
| 🌔 🗘  |             | 0   | <u> </u>            | 0 2     | 3               | 0       | 0       |       | 0      | 0         |        | 0° 🍊 👘           | 0 | ° 🎧 👘    | 🌵 🕹 🖉 | 5              | 0 | ° 0  |                     | 🤎 🗘 🗍         |   | 0  |
|      |             |     |                     |         |                 |         |         |       |        |           |        |                  |   |          |       |                |   |      | 1                   |               |   |    |
|      |             |     | 2                   |         | 3               |         | 2       | 4     |        |           |        | ERM END<br>EMBLY |   | 6        |       | 7              |   |      |                     | COND<br>JRDAY |   |    |
| -    | <b>~</b> () | -   | 9 ()                | 0       | 10 ()           | -       |         | 11_() | ~      | -         | 12     | ~ ()             |   | 13 ()    | 0     | 14 ()          |   |      | 15 ())              |               | 0 | -  |
| •••• | 20 1        | 0-5 | <b>16</b>           | 6 ° ¢   | 17 FINA<br>EXAM | • • • • | 0.0     | 18    | ę-     | 20        | 19     | 6.00 x           | Ó | 20~~~    | 6. S  | 21             | ę | ol   | 22                  | • ~ ~ ~ ~     | Y | 0- |
|      |             |     | 23                  |         | BEGINS<br>24    | •       | 2       | 25    |        |           |        | IAHA<br>VRATRI   |   | 27       |       | 28             |   |      |                     |               |   |    |
|      | •           |     |                     |         |                 | •       |         | •     | •<br>• |           | Q      |                  | • |          |       |                | • |      | - <b>(</b>          |               | • |    |
| [    |             |     | Assembl             | ·       |                 |         |         |       |        | Salient F | eature | es of the Month  |   |          |       | Curric<br>Acti |   |      | -Curric<br>petition |               |   |    |
|      | 5           | TI  | ERM END A           | SSEM (  | BLY             |         |         |       |        |           |        |                  |   |          |       |                |   |      |                     |               |   |    |
| 1.0  | 8           | SI  | HOLIDA<br>ECOND SAT |         | 4Y-             |         | 0       |       |        |           | Q      |                  |   |          | 10    |                |   | 0    |                     |               | • | 25 |
|      | 26          | М   | AHA SHIVR           | ATRI    |                 |         |         |       | *      |           |        |                  | 4 |          |       |                |   | 1990 |                     |               |   | Ť  |