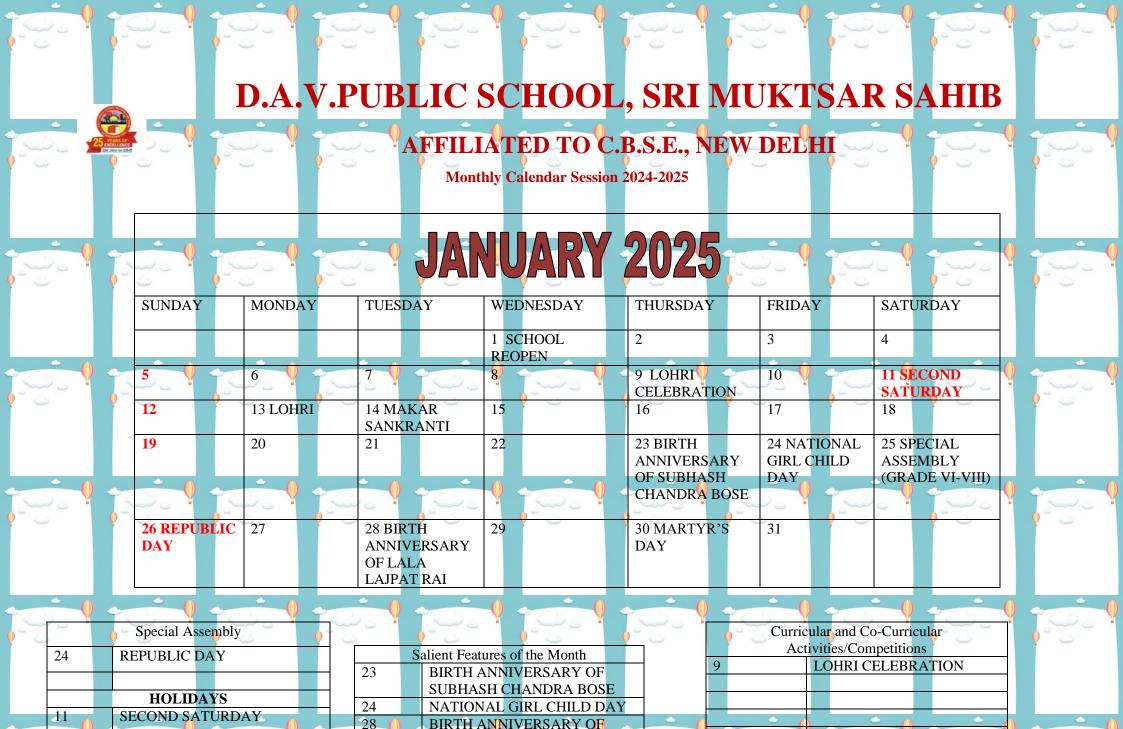

TEGH<br>MARTYRDOM<br>SECOND SAT                  | BAHADUR JI<br>M'S DAY<br>TURDAY        | $\frac{1}{16}$ | WORLD AIDS DAY<br>VIJAY DIWAS                   |           | Activiti14AN24DC          | ies/Competitions<br>NUAL DAY<br>OCUMANTERY ON |
| 14                  | GURU TEGH<br>MARTYRDOM<br>SECOND SAT                  | BAHADUR JI<br>M'S DAY<br>TURDAY        | $\frac{1}{16}$ | WORLD AIDS DAY<br>VIJAY DIWAS<br>NATIONAL MATHI |           | Activiti14AN24DC          | ies/Competitions<br>NUAL DAY<br>OCUMANTERY ON |
| 14                  | GURU TEGH<br>MARTYRDON<br>SECOND SAT<br>31 WINTER BRE | BAHADUR JI<br>M'S DAY<br>TURDAY<br>EAK |                | WORLD AIDS DAY<br>VIJAY DIWAS<br>NATIONAL MATHI |           | Activiti14AN24DC          | ies/Competitions<br>NUAL DAY<br>OCUMANTERY ON |



LALA LAJPAT RAI

MARTYR'S DAY

30

LOHRI

MAKAR SANKRANTI

13

14

#### D.A.V.PUBLIC SCHOOL, SRI MUKTSAR SAHIB AFFILIATED TO C.B.S.E., NEW DELHI



#### D.A.V.PUBLIC SCHOOL, SRI MUKTSAR SAHIB AFFILIATED TO C.B.S.E., NEW DELHI Monthly Calendar Session 2024-2025 **MARCH 2025** SUNDAY TUESDAY WEDNESDAY THURSDAY FRIDAY SATURDAY MONDAY 3 FINAL 8 SECOND 4 5 6 7 SATURDAY EXAM END 10 14 HOLI 15 PTM 11 12 13 20 NEW SESSION 17 21 22 18 19 16 BEGIN WELCOME CEREMONY 24 25 26 27 28 29 23 Curricular and Co-Curricular Salient Features of the Month Special Assembly Activities/Competitions FINAL EXAMS END NEW SESSION BEGINS 20WELCOME CEREMONY SECOND SATURDAY 8 HOLI 14



# D.A.V. PUBLIC SCHOOL, SRI MUKTSAR SAHIB AFFILIATED TO C.B.S.E., NEW DELHI **SESSION 2024-25** ACTIVITY CALENDAR GRADE - VI TO VIII