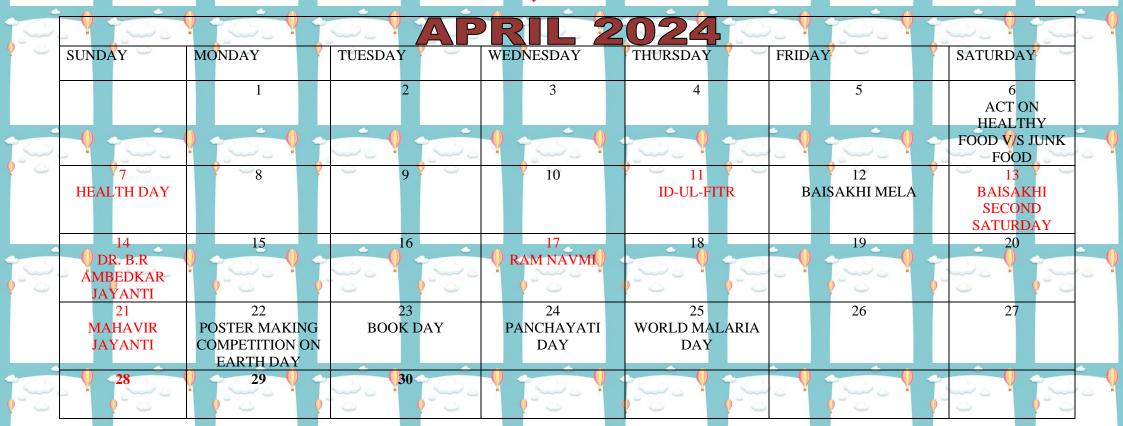

|               |   |    |
| 1.0  | 8           | SI  | HOLIDA<br>ECOND SAT |         | 4Y-             |         | 0       |       |        |           | Q      |                  |   |          | 10    |                |   | 0    |                     |               | • | 25 |
|      | 26          | М   | AHA SHIVR           | ATRI    |                 |         |         |       | *      |           |        |                  | 4 |          |       |                |   | 1990 |                     |               |   | Ť  |

# **D.A.V.PUBLIC SCHOOL, SRI MUKTSAR SAHIB** AFFILIATED TO C.B.S.E., NEW DELHI Monthly Calendar Session 2024-2025

# **MARCH 2025**





#### **D.A.V.PUBLIC SCHOOL, SRI MUKTSAR SAHIB** AFFILIATED TO C.B.S.E., NEW DELHI

Yearly Calendar Session 2024-2025





|          | SALI  | ENT FEATURES   |   |
|----------|-------|----------------|---|
| 0        | 7 0 0 | WORLD HEALTH   |   |
|          | 3     | DAY            | Ĩ |
| <b>?</b> | 13 💡  | BAISAKHI 📍 🥌   |   |
|          | 22    | EARTH DAY      |   |
|          | 23    | BOOK DAY       |   |
|          | 24    | PANCHAYATI DAY |   |
|          | 25    | WORLD MALARIA  |   |
| 0-       |       | DAY ()         | 0 |
| 10       |       |                | - |
| Ŷ        | 9     |                |   |
|          |       |                |   |

|        |     |       |       |        |     |                                         |     |              | _  |
|--------|-----|-------|-------|--------|-----|-----------------------------------------|-----|--------------|----|
|        |     |