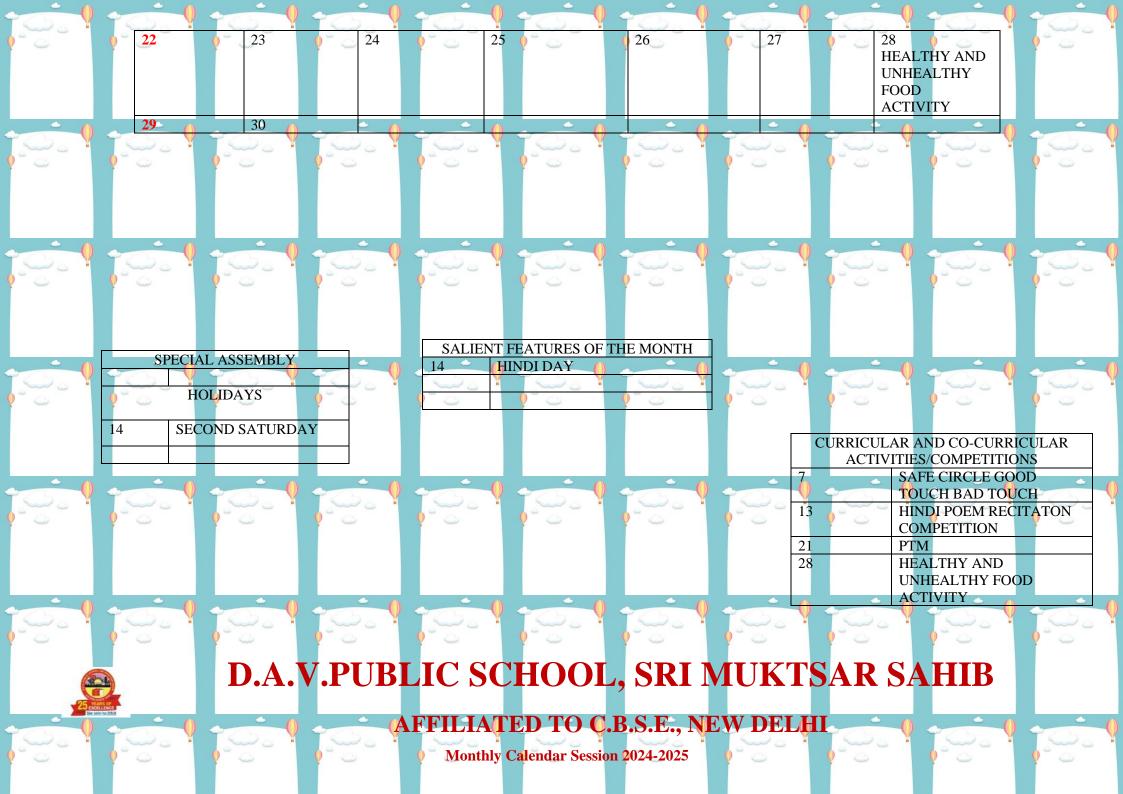

b> | SCHOOL<br>ATED TO C.<br>hthly Calendar Sessio | B.S.E., NEV              |                           | AR SAHIB                  |  |
| SUNDAY  | MONDAY                                                  | TUESDAY       | <b>PTEMBE</b><br>WEDNESDAY                    | R 2024<br>THURSDAY       | FRIDAY                    | SATURDAY                  |  |
| 8       | 2<br>9<br>IST TERM<br>CONCLUDE                          | 3             | 4                                             | 5 TEACHER'S<br>DAY<br>12 | 13<br>HINDI PO<br>RECITAT | ON <b>SATURDAY</b>        |  |
| 15      | 16 EID –E-<br>MILAD                                     | 17            | 18                                            | 19                       | COMPET<br>20              | TION HOLIDAY<br>21<br>PTM |  |



| DCT | DBER | 2024 |
|-----|------|------|
|     |      |      |

| 200 | 9  | SUNDAY. | 9 | MONDAY     | 92 | TUESD    | AY  | WEDN   | ESDAY         | THURSDAY            | 9        | FRIDAY    | 10          | SATURDAY      |
|-----|----|---------|---|------------|----|----------|-----|--------|---------------|---------------------|----------|-----------|-------------|---------------|
|     | 0  | - O     | 0 | - O        | •  | 0        |     |        |               |                     | 0        | 0         |             |               |
|     |    |         |   |            |    | 1        |     | 2      |               | 3 MAHARAJA          | <b>L</b> | 4         |             | 5 WORLD       |
|     |    |         |   |            |    |          |     | GAND   | HI JAYANTI