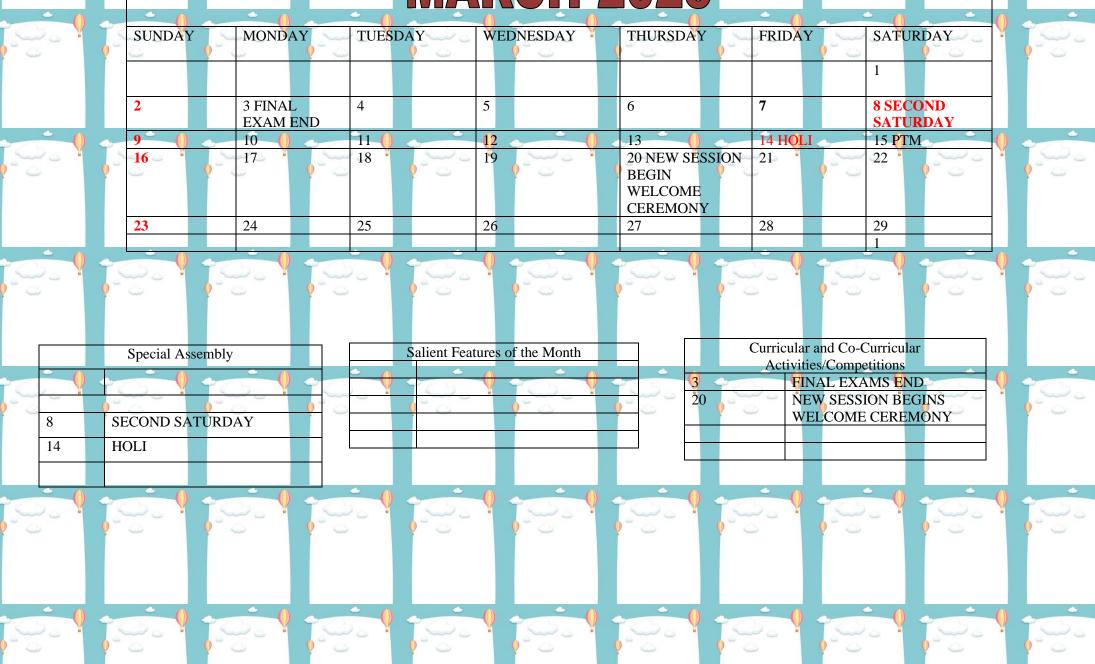

|       |        |           |        |                  |   |          |       |                |   |      |                     |               |   |    |
| 1.0  | 8           | SI  | HOLIDA<br>ECOND SAT |         | 4Y-             |         | 0       |       |        |           | Q      |                  |   |          | 10    |                |   | 0    |                     |               | • | 25 |
|      | 26          | М   | AHA SHIVR           | ATRI    |                 |         |         |       | *      |           |        |                  | 4 |          |       |                |   | 1990 |                     |               |   | Ť  |

# **D.A.V.PUBLIC SCHOOL, SRI MUKTSAR SAHIB** AFFILIATED TO C.B.S.E., NEW DELHI Monthly Calendar Session 2024-2025

# **MARCH 2025**





#### **D.A.V.PUBLIC SCHOOL, SRI MUKTSAR SAHIB** AFFILIATED TO C.B.S.E., NEW DELHI

Yearly Calendar Session 2024-2025





|          | SALI  | ENT FEATURES   |   |
|----------|-------|----------------|---|
| 0        | 7 0 0 | WORLD HEALTH   |   |
|          | 3     | DAY            | Ĩ |
| <b>?</b> | 13 💡  | BAISAKHI 📍 🥌   |   |
|          | 22    | EARTH DAY      |   |
|          | 23    | BOOK DAY       |   |
|          | 24    | PANCHAYATI DAY |   |
|          | 25    | WORLD MALARIA  |   |
| 0-       |       | DAY ()         | 0 |
| 10       |       |                | - |
| Ŷ        | 9     |                |   |
|          |       |                |   |

|        |     |       |       |        |     |                                         |     |              | _  |
|--------|-